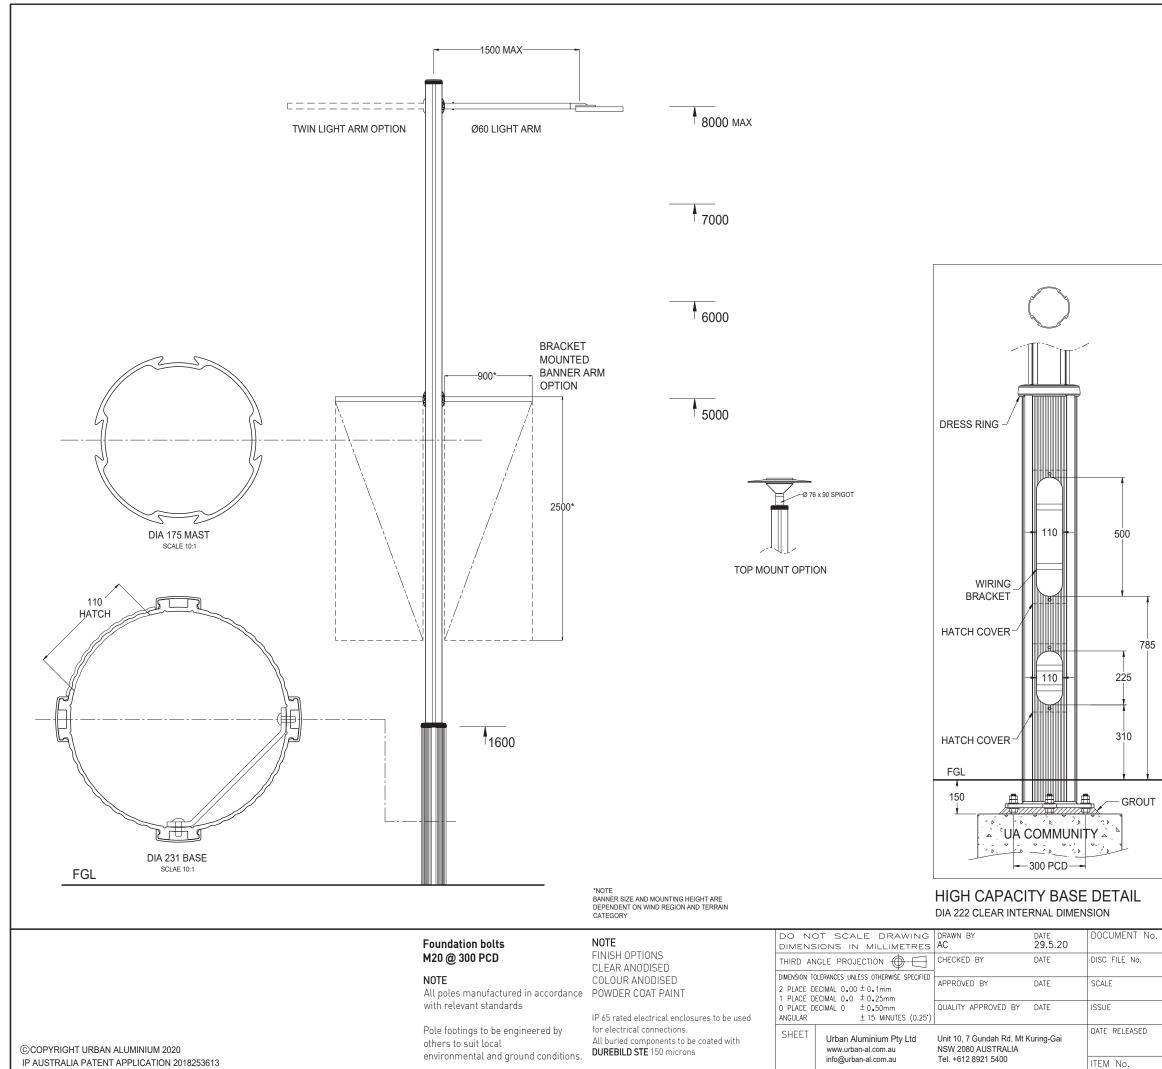

IP AUSTRALIA PATENT APPLICATION 2018253613

|   | ISSUE                           | C.O. No.         | REVISION  |                          |                    | LOCATION                            | BY     | DATE       |
|---|---------------------------------|------------------|-----------|--------------------------|--------------------|-------------------------------------|--------|------------|
|   |                                 |                  |           |                          |                    |                                     |        |            |
|   |                                 |                  |           |                          |                    |                                     |        |            |
|   |                                 |                  |           |                          |                    |                                     |        |            |
|   | SMA                             | ART LIGH         | ITING     |                          |                    |                                     |        |            |
|   |                                 |                  |           |                          |                    |                                     |        |            |
|   | SPC                             | DT LIGHT         | s ——      |                          |                    |                                     | APP -  | •          |
|   |                                 |                  |           | Urban <b>Aluminium</b> - |                    | Urban <b>Aluminium</b> .            |        |            |
|   |                                 |                  |           |                          |                    |                                     |        |            |
|   | ССТ                             | V                |           |                          | <b>8</b><br>1<br>1 |                                     |        |            |
|   | WA                              | Y FINDIN         | G —       | City Central             |                    |                                     |        |            |
|   |                                 |                  |           |                          |                    |                                     |        |            |
|   |                                 | 'IRONME<br>ISING | NTAL      |                          |                    |                                     |        |            |
|   | GPO                             |                  |           |                          |                    |                                     |        |            |
|   | UA CC                           | MMUNITY N        | /IFPs ARE | ADAPTABLE TO M           | IANY               | 3rd PARTY TECHNOLC                  | IGY AF | PLICATIONS |
| - | UrbanAluminium™<br>FUTURE SMART |                  |           |                          |                    |                                     |        |            |
| - | COMMUNITY MFP                   |                  |           |                          |                    |                                     |        |            |
| - | PROJI<br>M<br>PART              | ULTI-F           | UNCI      | TION POLE                | S                  | DRAWING No.<br>UA-0341<br>SHEET No. |        |            |
| _ |                                 |                  |           |                          |                    |                                     |        |            |